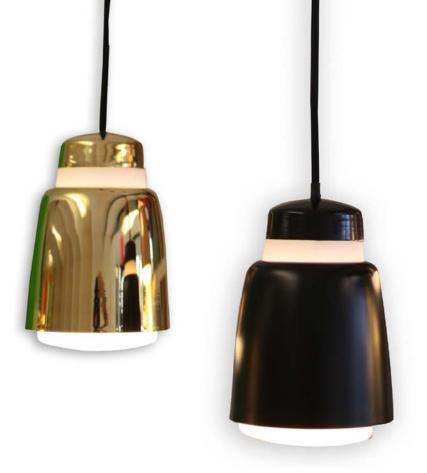

## flirt pendant

Let's face it, everyone likes feeling a little bit naughty every once in a while. Like touching the forbidden fruit or falling upon a chance encounter, your heart skips a beat. The Flirt pendant by Luxxbox gives you just a glimpse but won't tell you the secret. And it will always leave you wanting more.

## options and colours

- \_ LED version available
- \_ IP rated version available. Supplied with 4m of black cable, no canopy

Cap and Shade Standard Available Colours

Black Brass

Chrome

Copper

\*black ceiling canopy only