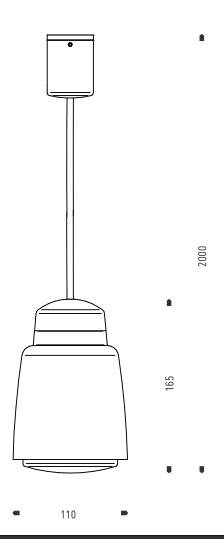

## key features

- \_rotomoulded polyethylene opaque diffuser
- \_E27 Lampholder. Recommend 8W CFL
- \_2m black woven power cord supplied
- \_ Full electrical terminations