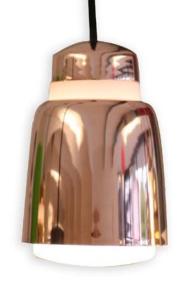

## options and colours

- \_ LED version available
- \_ IP rated version available. Supplied with 4m of black cable, no canopy

Cap and Shade Standard Available Colours

Black Brass

Chrome

Copper

\*black ceiling canopy only